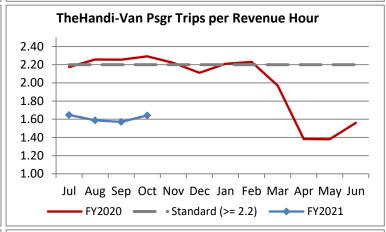

| Key Performance Indicators (KPI)               | October<br>2020 | October<br>2019 | Percent<br>Change | 4 Month<br>FY2021 | 4 Month<br>FY2020 | Percent<br>Change | Goals     |
|------------------------------------------------|-----------------|-----------------|-------------------|-------------------|-------------------|-------------------|-----------|
| Total Monthly Ridership                        | 53,090          | 109,198         | -51.38%           | 201,422           | 419,857           | -52.03%           |           |
| Average Weekday Ridership                      | 1,971           | 3,899           | -49.45%           | 1,922             | 3,960             | -51.45%           |           |
| Unique Riders During the Period                | 3,763           | 6,195           | -39.26%           | 3,660             | 6,068             | -39.68%           |           |
| Cost per Revenue Hour                          | \$105.83        | \$85.92         | 23.18%            | \$111.93          | \$87.47           | 27.96%            | <= \$90   |
| Cost per Trip                                  | \$64.40         | \$37.49         | 71.80%            | \$69.37           | \$38.96           | 78.05%            | <= \$39   |
| Cost per Revenue Mile                          | \$7.20          | \$5.60          | 28.63%            | \$7.65            | \$5.63            | 35.98%            | <= \$6.20 |
| Trips per Revenue Hour                         | 1.64            | 2.29            | -28.30%           | 1.61              | 2.25              | -28.13%           | >= 2.2    |
| Farebox Recovery                               | 1.77%           | 4.56%           | -2.79%            | 2.30%             | 4.40%             | -2.10%            | 8%        |
| Very Early Trips (>30 Minutes)                 | 0.13%           | 0.10%           | 0.03%             | 0.10%             | 0.11%             | -0.01%            | < 1%      |
| Very Early Trips & Early Trips (>10 Minutes)   | 2.22%           | 1.82%           | 0.40%             | 1.74%             | 1.91%             | -0.17%            | < 2%      |
| On-Time and Early Trips                        | 98.81%          | 87.84%          | 10.97%            | 98.80%            | 88.38%            | 10.41%            | >= 90%    |
| Early Departure or On-Time Percentage          | 96.59%          | 86.02%          | 10.57%            | 97.05%            | 86.48%            | 10.58%            | >= 90%    |
| On-Time Trips (Within 0-30 Min Window)         | 76.24%          | 75.01%          | 1.23%             | 77.44%            | 75.40%            | 2.04%             |           |
| Very Late Trips (>30 Minutes)                  | 0.05%           | 0.95%           | -0.90%            | 0.03%             | 0.88%             | -0.86%            | < 1%      |
| Desired Arrival Time Trip OTP (Within 45 Mins) | 64.69%          | 61.37%          | 3.32%             | 62.51%            | 63.15%            | -0.65%            | > 90%     |
| Comparative Trip Length Analysis               | 87.89%          | 69.08%          | 18.81%            | 89.86%            | 70.07%            | 19.79%            | 50%       |
| Excessive Trip Length                          | 0.11%           | 1.48%           | -1.37%            | 0.06%             | 1.35%             | -1.28%            | 1%        |
| No Show / Late Cancellation Rate               | 9.32%           | 7.14%           | 2.19%             | 9.15%             | 6.83%             | 2.32%             | < 5%      |
| Advance Cancellation Rate                      | 18.90%          | 21.83%          | -2.93%            | 20.68%            | 21.99%            | -1.31%            | < 15%     |
| Missed Trip Rate                               | 0.06%           | 0.41%           | -0.35%            | 0.04%             | 0.38%             | -0.35%            | < 0.5%    |
| Complaint Rate (Complaints per 1,000 Trips)    | 1.34            | 2.72            | -50.64%           | 1.33              | 1.99              | -33.33%           | <= 1.5    |
| Calls Answered Within 5 Minutes                | 99.02%          | 26.87%          | 72.15%            | 98.39%            | 42.06%            | 56.33%            | 95%       |
| Vehicle Availability                           | 91.30%          | 83.74%          | 7.56%             | 92.16%            | 84.56%            | 7.60%             | >= 80%    |