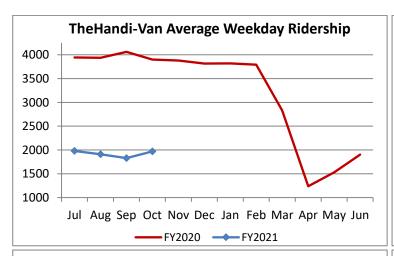

| Key Performance Indicators (KPI)               | October<br>2020 | October<br>2019 | Percent<br>Change | 4 Month<br>FY2021 | 4 Month<br>FY2020 | Percent<br>Change | Goals     |
|------------------------------------------------|-----------------|-----------------|-------------------|-------------------|-------------------|-------------------|-----------|
| Total Monthly Ridership                        | 53,090          | 109,198         | -51.38%           | 201,422           | 419,857           | -52.03%           |           |
| Average Weekday Ridership                      | 1,971           | 3,899           | -49.45%           | 1,922             | 3,960             | -51.45%           |           |
| Unique Riders During the Period                | 3,763           | 6,195           | -39.26%           | 3,660             | 6,068             | -39.68%           |           |
| Cost per Revenue Hour                          | \$105.83        | \$85.92         | 23.18%            | \$111.93          | \$87.47           | 27.96%            | <= \$90   |
| Cost per Trip                                  | \$64.40         | \$37.49         | 71.80%            | \$69.37           | \$38.96           | 78.05%            | <= \$39   |
| Cost per Revenue Mile                          | \$7.20          | \$5.60          | 28.63%            | \$7.65            | \$5.63            | 35.98%            | <= \$6.20 |
| Trips per Revenue Hour                         | 1.64            | 2.29            | -28.30%           | 1.61              | 2.25              | -28.13%           | >= 2.2    |
| Farebox Recovery                               | 1.77%           | 4.56%           | -2.79%            | 2.30%             | 4.40%             | -2.10%            | 8%        |
| Very Early Trips (>30 Minutes)                 | 0.13%           | 0.10%           | 0.03%             | 0.10%             | 0.11%             | -0.01%            | < 1%      |
| Very Early Trips & Early Trips (>10 Minutes)   | 2.22%           | 1.82%           | 0.40%             | 1.74%             | 1.91%             | -0.17%            | < 2%      |
| On-Time and Early Trips                        | 98.81%          | 87.84%          | 10.97%            | 98.80%            | 88.38%            | 10.41%            | >= 90%    |
| Early Departure or On-Time Percentage          | 96.59%          | 86.02%          | 10.57%            | 97.05%            | 86.48%            | 10.58%            | >= 90%    |
| On-Time Trips (Within 0-30 Min Window)         | 76.24%          | 75.01%          | 1.23%             | 77.44%            | 75.40%            | 2.04%             |           |
| Very Late Trips (>30 Minutes)                  | 0.05%           | 0.95%           | -0.90%            | 0.03%             | 0.88%             | -0.86%            | < 1%      |
| Desired Arrival Time Trip OTP (Within 45 Mins) | 64.69%          | 61.37%          | 3.32%             | 62.51%            | 63.15%            | -0.65%            | > 90%     |
| Comparative Trip Length Analysis               | 87.89%          | 69.08%          | 18.81%            | 89.86%            | 70.07%            | 19.79%            | 50%       |
| Excessive Trip Length                          | 0.11%           | 1.48%           | -1.37%            | 0.06%             | 1.35%             | -1.28%            | 1%        |
| No Show / Late Cancellation Rate               | 9.32%           | 7.14%           | 2.19%             | 9.15%             | 6.83%             | 2.32%             | < 5%      |
| Advance Cancellation Rate                      | 18.90%          | 21.83%          | -2.93%            | 20.68%            | 21.99%            | -1.31%            | < 15%     |
| Missed Trip Rate                               | 0.06%           | 0.41%           | -0.35%            | 0.04%             | 0.38%             | -0.35%            | < 0.5%    |
| Complaint Rate (Complaints per 1,000 Trips)    | 1.34            | 2.72            | -50.64%           | 1.33              | 1.99              | -33.33%           | <= 1.5    |
| Calls Answered Within 5 Minutes                | 99.02%          | 26.87%          | 72.15%            | 98.39%            | 42.06%            | 56.33%            | 95%       |
| Vehicle Availability                           | 91.30%          | 83.74%          | 7.56%             | 92.16%            | 84.56%            | 7.60%             | >= 80%    |