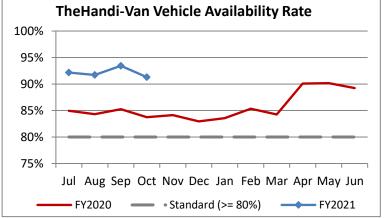

| Key Performance Indicators (KPI)               | October<br>2020 | October<br>2019 | Percent<br>Change | 4 Month<br>FY2021 | 4 Month<br>FY2020 | Percent<br>Change | Goals     |
|------------------------------------------------|-----------------|-----------------|-------------------|-------------------|-------------------|-------------------|-----------|
| Total Monthly Ridership                        | 53,090          | 109,198         | -51.38%           | 201,422           | 419,857           | -52.03%           |           |
| Average Weekday Ridership                      | 1,971           | 3,899           | -49.45%           | 1,922             | 3,960             | -51.45%           |           |
| Unique Riders During the Period                | 3,763           | 6,195           | -39.26%           | 3,660             | 6,068             | -39.68%           |           |
| Cost per Revenue Hour                          | \$105.83        | \$85.92         | 23.18%            | \$111.93          | \$87.47           | 27.96%            | <= \$90   |
| Cost per Trip                                  | \$64.40         | \$37.49         | 71.80%            | \$69.37           | \$38.96           | 78.05%            | <= \$39   |
| Cost per Revenue Mile                          | \$7.20          | \$5.60          | 28.63%            | \$7.65            | \$5.63            | 35.98%            | <= \$6.20 |
| Trips per Revenue Hour                         | 1.64            | 2.29            | -28.30%           | 1.61              | 2.25              | -28.13%           | >= 2.2    |
| Farebox Recovery                               | 1.77%           | 4.56%           | -2.79%            | 2.30%             | 4.40%             | -2.10%            | 8%        |
| Very Early Trips (>30 Minutes)                 | 0.13%           | 0.10%           | 0.03%             | 0.10%             | 0.11%             | -0.01%            | < 1%      |
| Very Early Trips & Early Trips (>10 Minutes)   | 2.22%           | 1.82%           | 0.40%             | 1.74%             | 1.91%             | -0.17%            | < 2%      |
| On-Time and Early Trips                        | 98.81%          | 87.84%          | 10.97%            | 98.80%            | 88.38%            | 10.41%            | >= 90%    |
| Early Departure or On-Time Percentage          | 96.59%          | 86.02%          | 10.57%            | 97.05%            | 86.48%            | 10.58%            | >= 90%    |
| On-Time Trips (Within 0-30 Min Window)         | 76.24%          | 75.01%          | 1.23%             | 77.44%            | 75.40%            | 2.04%             |           |
| Very Late Trips (>30 Minutes)                  | 0.05%           | 0.95%           | -0.90%            | 0.03%             | 0.88%             | -0.86%            | < 1%      |
| Desired Arrival Time Trip OTP (Within 45 Mins) | 64.69%          | 61.37%          | 3.32%             | 62.51%            | 63.15%            | -0.65%            | > 90%     |
| Comparative Trip Length Analysis               | 87.89%          | 69.08%          | 18.81%            | 89.86%            | 70.07%            | 19.79%            | 50%       |
| Excessive Trip Length                          | 0.11%           | 1.48%           | -1.37%            | 0.06%             | 1.35%             | -1.28%            | 1%        |
| No Show / Late Cancellation Rate               | 9.32%           | 7.14%           | 2.19%             | 9.15%             | 6.83%             | 2.32%             | < 5%      |
| Advance Cancellation Rate                      | 18.90%          | 21.83%          | -2.93%            | 20.68%            | 21.99%            | -1.31%            | < 15%     |
| Missed Trip Rate                               | 0.06%           | 0.41%           | -0.35%            | 0.04%             | 0.38%             | -0.35%            | < 0.5%    |
| Complaint Rate (Complaints per 1,000 Trips)    | 1.34            | 2.72            | -50.64%           | 1.33              | 1.99              | -33.33%           | <= 1.5    |
| Calls Answered Within 5 Minutes                | 99.02%          | 26.87%          | 72.15%            | 98.39%            | 42.06%            | 56.33%            | 95%       |
| Vehicle Availability                           | 91.30%          | 83.74%          | 7.56%             | 92.16%            | 84.56%            | 7.60%             | >= 80%    |