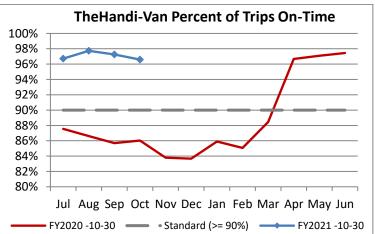

| Key Performance Indicators (KPI)               | October<br>2020 | October<br>2019 | Percent<br>Change | 4 Month<br>FY2021 | 4 Month<br>FY2020 | Percent<br>Change | Goals     |
|------------------------------------------------|-----------------|-----------------|-------------------|-------------------|-------------------|-------------------|-----------|
| Total Monthly Ridership                        | 53,090          | 109,198         | -51.38%           | 201,422           | 419,857           | -52.03%           |           |
| Average Weekday Ridership                      | 1,971           | 3,899           | -49.45%           | 1,922             | 3,960             | -51.45%           |           |
| Unique Riders During the Period                | 3,763           | 6,195           | -39.26%           | 3,660             | 6,068             | -39.68%           |           |
| Cost per Revenue Hour                          | \$105.83        | \$85.92         | 23.18%            | \$111.93          | \$87.47           | 27.96%            | <= \$90   |
| Cost per Trip                                  | \$64.40         | \$37.49         | 71.80%            | \$69.37           | \$38.96           | 78.05%            | <= \$39   |
| Cost per Revenue Mile                          | \$7.20          | \$5.60          | 28.63%            | \$7.65            | \$5.63            | 35.98%            | <= \$6.20 |
| Trips per Revenue Hour                         | 1.64            | 2.29            | -28.30%           | 1.61              | 2.25              | -28.13%           | >= 2.2    |
| Farebox Recovery                               | 1.77%           | 4.56%           | -2.79%            | 2.30%             | 4.40%             | -2.10%            | 8%        |
| Very Early Trips (>30 Minutes)                 | 0.13%           | 0.10%           | 0.03%             | 0.10%             | 0.11%             | -0.01%            | < 1%      |
| Very Early Trips & Early Trips (>10 Minutes)   | 2.22%           | 1.82%           | 0.40%             | 1.74%             | 1.91%             | -0.17%            | < 2%      |
| On-Time and Early Trips                        | 98.81%          | 87.84%          | 10.97%            | 98.80%            | 88.38%            | 10.41%            | >= 90%    |
| Early Departure or On-Time Percentage          | 96.59%          | 86.02%          | 10.57%            | 97.05%            | 86.48%            | 10.58%            | >= 90%    |
| On-Time Trips (Within 0-30 Min Window)         | 76.24%          | 75.01%          | 1.23%             | 77.44%            | 75.40%            | 2.04%             |           |
| Very Late Trips (>30 Minutes)                  | 0.05%           | 0.95%           | -0.90%            | 0.03%             | 0.88%             | -0.86%            | < 1%      |
| Desired Arrival Time Trip OTP (Within 45 Mins) | 64.69%          | 61.37%          | 3.32%             | 62.51%            | 63.15%            | -0.65%            | > 90%     |
| Comparative Trip Length Analysis               | 87.89%          | 69.08%          | 18.81%            | 89.86%            | 70.07%            | 19.79%            | 50%       |
| Excessive Trip Length                          | 0.11%           | 1.48%           | -1.37%            | 0.06%             | 1.35%             | -1.28%            | 1%        |
| No Show / Late Cancellation Rate               | 9.32%           | 7.14%           | 2.19%             | 9.15%             | 6.83%             | 2.32%             | < 5%      |
| Advance Cancellation Rate                      | 18.90%          | 21.83%          | -2.93%            | 20.68%            | 21.99%            | -1.31%            | < 15%     |
| Missed Trip Rate                               | 0.06%           | 0.41%           | -0.35%            | 0.04%             | 0.38%             | -0.35%            | < 0.5%    |
| Complaint Rate (Complaints per 1,000 Trips)    | 1.34            | 2.72            | -50.64%           | 1.33              | 1.99              | -33.33%           | <= 1.5    |
| Calls Answered Within 5 Minutes                | 99.02%          | 26.87%          | 72.15%            | 98.39%            | 42.06%            | 56.33%            | 95%       |
| Vehicle Availability                           | 91.30%          | 83.74%          | 7.56%             | 92.16%            | 84.56%            | 7.60%             | >= 80%    |