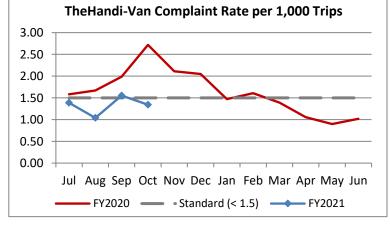

| Key Performance Indicators (KPI)               | October<br>2020 | October<br>2019 | Percent<br>Change | 4 Month<br>FY2021 | 4 Month<br>FY2020 | Percent<br>Change | Goals     |
|------------------------------------------------|-----------------|-----------------|-------------------|-------------------|-------------------|-------------------|-----------|
| Total Monthly Ridership                        | 53,090          | 109,198         | -51.38%           | 201,422           | 419,857           | -52.03%           |           |
| Average Weekday Ridership                      | 1,971           | 3,899           | -49.45%           | 1,922             | 3,960             | -51.45%           |           |
| Unique Riders During the Period                | 3,763           | 6,195           | -39.26%           | 3,660             | 6,068             | -39.68%           |           |
| Cost per Revenue Hour                          | \$105.83        | \$85.92         | 23.18%            | \$111.93          | \$87.47           | 27.96%            | <= \$90   |
| Cost per Trip                                  | \$64.40         | \$37.49         | 71.80%            | \$69.37           | \$38.96           | 78.05%            | <= \$39   |
| Cost per Revenue Mile                          | \$7.20          | \$5.60          | 28.63%            | \$7.65            | \$5.63            | 35.98%            | <= \$6.20 |
| Trips per Revenue Hour                         | 1.64            | 2.29            | -28.30%           | 1.61              | 2.25              | -28.13%           | >= 2.2    |
| Farebox Recovery                               | 1.77%           | 4.56%           | -2.79%            | 2.30%             | 4.40%             | -2.10%            | 8%        |
| Very Early Trips (>30 Minutes)                 | 0.13%           | 0.10%           | 0.03%             | 0.10%             | 0.11%             | -0.01%            | < 1%      |
| Very Early Trips & Early Trips (>10 Minutes)   | 2.22%           | 1.82%           | 0.40%             | 1.74%             | 1.91%             | -0.17%            | < 2%      |
| On-Time and Early Trips                        | 98.81%          | 87.84%          | 10.97%            | 98.80%            | 88.38%            | 10.41%            | >= 90%    |
| Early Departure or On-Time Percentage          | 96.59%          | 86.02%          | 10.57%            | 97.05%            | 86.48%            | 10.58%            | >= 90%    |
| On-Time Trips (Within 0-30 Min Window)         | 76.24%          | 75.01%          | 1.23%             | 77.44%            | 75.40%            | 2.04%             |           |
| Very Late Trips (>30 Minutes)                  | 0.05%           | 0.95%           | -0.90%            | 0.03%             | 0.88%             | -0.86%            | < 1%      |
| Desired Arrival Time Trip OTP (Within 45 Mins) | 64.69%          | 61.37%          | 3.32%             | 62.51%            | 63.15%            | -0.65%            | > 90%     |
| Comparative Trip Length Analysis               | 87.89%          | 69.08%          | 18.81%            | 89.86%            | 70.07%            | 19.79%            | 50%       |
| Excessive Trip Length                          | 0.11%           | 1.48%           | -1.37%            | 0.06%             | 1.35%             | -1.28%            | 1%        |
| No Show / Late Cancellation Rate               | 9.32%           | 7.14%           | 2.19%             | 9.15%             | 6.83%             | 2.32%             | < 5%      |
| Advance Cancellation Rate                      | 18.90%          | 21.83%          | -2.93%            | 20.68%            | 21.99%            | -1.31%            | < 15%     |
| Missed Trip Rate                               | 0.06%           | 0.41%           | -0.35%            | 0.04%             | 0.38%             | -0.35%            | < 0.5%    |
| Complaint Rate (Complaints per 1,000 Trips)    | 1.34            | 2.72            | -50.64%           | 1.33              | 1.99              | -33.33%           | <= 1.5    |
| Calls Answered Within 5 Minutes                | 99.02%          | 26.87%          | 72.15%            | 98.39%            | 42.06%            | 56.33%            | 95%       |
| Vehicle Availability                           | 91.30%          | 83.74%          | 7.56%             | 92.16%            | 84.56%            | 7.60%             | >= 80%    |