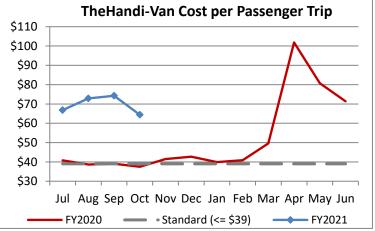

| Key Performance Indicators (KPI)               | October<br>2020 | October<br>2019 | Percent<br>Change | 4 Month<br>FY2021 | 4 Month<br>FY2020 | Percent<br>Change | Goals     |
|------------------------------------------------|-----------------|-----------------|-------------------|-------------------|-------------------|-------------------|-----------|
| Total Monthly Ridership                        | 53,090          | 109,198         | -51.38%           | 201,422           | 419,857           | -52.03%           |           |
| Average Weekday Ridership                      | 1,971           | 3,899           | -49.45%           | 1,922             | 3,960             | -51.45%           |           |
| Unique Riders During the Period                | 3,763           | 6,195           | -39.26%           | 3,660             | 6,068             | -39.68%           |           |
| Cost per Revenue Hour                          | \$105.83        | \$85.92         | 23.18%            | \$111.93          | \$87.47           | 27.96%            | <= \$90   |
| Cost per Trip                                  | \$64.40         | \$37.49         | 71.80%            | \$69.37           | \$38.96           | 78.05%            | <= \$39   |
| Cost per Revenue Mile                          | \$7.20          | \$5.60          | 28.63%            | \$7.65            | \$5.63            | 35.98%            | <= \$6.20 |
| Trips per Revenue Hour                         | 1.64            | 2.29            | -28.30%           | 1.61              | 2.25              | -28.13%           | >= 2.2    |
| Farebox Recovery                               | 1.77%           | 4.56%           | -2.79%            | 2.30%             | 4.40%             | -2.10%            | 8%        |
| Very Early Trips (>30 Minutes)                 | 0.13%           | 0.10%           | 0.03%             | 0.10%             | 0.11%             | -0.01%            | < 1%      |
| Very Early Trips & Early Trips (>10 Minutes)   | 2.22%           | 1.82%           | 0.40%             | 1.74%             | 1.91%             | -0.17%            | < 2%      |
| On-Time and Early Trips                        | 98.81%          | 87.84%          | 10.97%            | 98.80%            | 88.38%            | 10.41%            | >= 90%    |
| Early Departure or On-Time Percentage          | 96.59%          | 86.02%          | 10.57%            | 97.05%            | 86.48%            | 10.58%            | >= 90%    |
| On-Time Trips (Within 0-30 Min Window)         | 76.24%          | 75.01%          | 1.23%             | 77.44%            | 75.40%            | 2.04%             |           |
| Very Late Trips (>30 Minutes)                  | 0.05%           | 0.95%           | -0.90%            | 0.03%             | 0.88%             | -0.86%            | < 1%      |
| Desired Arrival Time Trip OTP (Within 45 Mins) | 64.69%          | 61.37%          | 3.32%             | 62.51%            | 63.15%            | -0.65%            | > 90%     |
| Comparative Trip Length Analysis               | 87.89%          | 69.08%          | 18.81%            | 89.86%            | 70.07%            | 19.79%            | 50%       |
| Excessive Trip Length                          | 0.11%           | 1.48%           | -1.37%            | 0.06%             | 1.35%             | -1.28%            | 1%        |
| No Show / Late Cancellation Rate               | 9.32%           | 7.14%           | 2.19%             | 9.15%             | 6.83%             | 2.32%             | < 5%      |
| Advance Cancellation Rate                      | 18.90%          | 21.83%          | -2.93%            | 20.68%            | 21.99%            | -1.31%            | < 15%     |
| Missed Trip Rate                               | 0.06%           | 0.41%           | -0.35%            | 0.04%             | 0.38%             | -0.35%            | < 0.5%    |
| Complaint Rate (Complaints per 1,000 Trips)    | 1.34            | 2.72            | -50.64%           | 1.33              | 1.99              | -33.33%           | <= 1.5    |
| Calls Answered Within 5 Minutes                | 99.02%          | 26.87%          | 72.15%            | 98.39%            | 42.06%            | 56.33%            | 95%       |
| Vehicle Availability                           | 91.30%          | 83.74%          | 7.56%             | 92.16%            | 84.56%            | 7.60%             | >= 80%    |