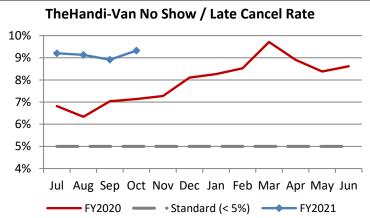

| Key Performance Indicators (KPI)               | October<br>2020 | October<br>2019 | Percent<br>Change | 4 Month<br>FY2021 | 4 Month<br>FY2020 | Percent<br>Change | Goals     |
|------------------------------------------------|-----------------|-----------------|-------------------|-------------------|-------------------|-------------------|-----------|
| Total Monthly Ridership                        | 53,090          | 109,198         | -51.38%           | 201,422           | 419,857           | -52.03%           |           |
| Average Weekday Ridership                      | 1,971           | 3,899           | -49.45%           | 1,922             | 3,960             | -51.45%           |           |
| Unique Riders During the Period                | 3,763           | 6,195           | -39.26%           | 3,660             | 6,068             | -39.68%           |           |
| Cost per Revenue Hour                          | \$105.83        | \$85.92         | 23.18%            | \$111.93          | \$87.47           | 27.96%            | <= \$90   |
| Cost per Trip                                  | \$64.40         | \$37.49         | 71.80%            | \$69.37           | \$38.96           | 78.05%            | <= \$39   |
| Cost per Revenue Mile                          | \$7.20          | \$5.60          | 28.63%            | \$7.65            | \$5.63            | 35.98%            | <= \$6.20 |
| Trips per Revenue Hour                         | 1.64            | 2.29            | -28.30%           | 1.61              | 2.25              | -28.13%           | >= 2.2    |
| Farebox Recovery                               | 1.77%           | 4.56%           | -2.79%            | 2.30%             | 4.40%             | -2.10%            | 8%        |
| Very Early Trips (>30 Minutes)                 | 0.13%           | 0.10%           | 0.03%             | 0.10%             | 0.11%             | -0.01%            | < 1%      |
| Very Early Trips & Early Trips (>10 Minutes)   | 2.22%           | 1.82%           | 0.40%             | 1.74%             | 1.91%             | -0.17%            | < 2%      |
| On-Time and Early Trips                        | 98.81%          | 87.84%          | 10.97%            | 98.80%            | 88.38%            | 10.41%            | >= 90%    |
| Early Departure or On-Time Percentage          | 96.59%          | 86.02%          | 10.57%            | 97.05%            | 86.48%            | 10.58%            | >= 90%    |
| On-Time Trips (Within 0-30 Min Window)         | 76.24%          | 75.01%          | 1.23%             | 77.44%            | 75.40%            | 2.04%             |           |
| Very Late Trips (>30 Minutes)                  | 0.05%           | 0.95%           | -0.90%            | 0.03%             | 0.88%             | -0.86%            | < 1%      |
| Desired Arrival Time Trip OTP (Within 45 Mins) | 64.69%          | 61.37%          | 3.32%             | 62.51%            | 63.15%            | -0.65%            | > 90%     |
| Comparative Trip Length Analysis               | 87.89%          | 69.08%          | 18.81%            | 89.86%            | 70.07%            | 19.79%            | 50%       |
| Excessive Trip Length                          | 0.11%           | 1.48%           | -1.37%            | 0.06%             | 1.35%             | -1.28%            | 1%        |
| No Show / Late Cancellation Rate               | 9.32%           | 7.14%           | 2.19%             | 9.15%             | 6.83%             | 2.32%             | < 5%      |
| Advance Cancellation Rate                      | 18.90%          | 21.83%          | -2.93%            | 20.68%            | 21.99%            | -1.31%            | < 15%     |
| Missed Trip Rate                               | 0.06%           | 0.41%           | -0.35%            | 0.04%             | 0.38%             | -0.35%            | < 0.5%    |
| Complaint Rate (Complaints per 1,000 Trips)    | 1.34            | 2.72            | -50.64%           | 1.33              | 1.99              | -33.33%           | <= 1.5    |
| Calls Answered Within 5 Minutes                | 99.02%          | 26.87%          | 72.15%            | 98.39%            | 42.06%            | 56.33%            | 95%       |
| Vehicle Availability                           | 91.30%          | 83.74%          | 7.56%             | 92.16%            | 84.56%            | 7.60%             | >= 80%    |