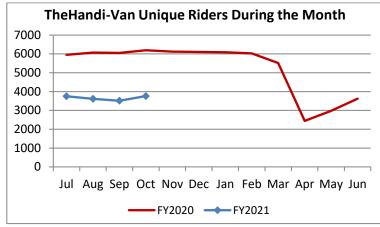

| Key Performance Indicators (KPI)               | October<br>2020 | October<br>2019 | Percent<br>Change | 4 Month<br>FY2021 | 4 Month<br>FY2020 | Percent<br>Change | Goals     |
|------------------------------------------------|-----------------|-----------------|-------------------|-------------------|-------------------|-------------------|-----------|
| Total Monthly Ridership                        | 53,090          | 109,198         | -51.38%           | 201,422           | 419,857           | -52.03%           |           |
| Average Weekday Ridership                      | 1,971           | 3,899           | -49.45%           | 1,922             | 3,960             | -51.45%           |           |
| Unique Riders During the Period                | 3,763           | 6,195           | -39.26%           | 3,660             | 6,068             | -39.68%           |           |
| Cost per Revenue Hour                          | \$105.83        | \$85.92         | 23.18%            | \$111.93          | \$87.47           | 27.96%            | <= \$90   |
| Cost per Trip                                  | \$64.40         | \$37.49         | 71.80%            | \$69.37           | \$38.96           | 78.05%            | <= \$39   |
| Cost per Revenue Mile                          | \$7.20          | \$5.60          | 28.63%            | \$7.65            | \$5.63            | 35.98%            | <= \$6.20 |
| Trips per Revenue Hour                         | 1.64            | 2.29            | -28.30%           | 1.61              | 2.25              | -28.13%           | >= 2.2    |
| Farebox Recovery                               | 1.77%           | 4.56%           | -2.79%            | 2.30%             | 4.40%             | -2.10%            | 8%        |
| Very Early Trips (>30 Minutes)                 | 0.13%           | 0.10%           | 0.03%             | 0.10%             | 0.11%             | -0.01%            | < 1%      |
| Very Early Trips & Early Trips (>10 Minutes)   | 2.22%           | 1.82%           | 0.40%             | 1.74%             | 1.91%             | -0.17%            | < 2%      |
| On-Time and Early Trips                        | 98.81%          | 87.84%          | 10.97%            | 98.80%            | 88.38%            | 10.41%            | >= 90%    |
| Early Departure or On-Time Percentage          | 96.59%          | 86.02%          | 10.57%            | 97.05%            | 86.48%            | 10.58%            | >= 90%    |
| On-Time Trips (Within 0-30 Min Window)         | 76.24%          | 75.01%          | 1.23%             | 77.44%            | 75.40%            | 2.04%             |           |
| Very Late Trips (>30 Minutes)                  | 0.05%           | 0.95%           | -0.90%            | 0.03%             | 0.88%             | -0.86%            | < 1%      |
| Desired Arrival Time Trip OTP (Within 45 Mins) | 64.69%          | 61.37%          | 3.32%             | 62.51%            | 63.15%            | -0.65%            | > 90%     |
| Comparative Trip Length Analysis               | 87.89%          | 69.08%          | 18.81%            | 89.86%            | 70.07%            | 19.79%            | 50%       |
| Excessive Trip Length                          | 0.11%           | 1.48%           | -1.37%            | 0.06%             | 1.35%             | -1.28%            | 1%        |
| No Show / Late Cancellation Rate               | 9.32%           | 7.14%           | 2.19%             | 9.15%             | 6.83%             | 2.32%             | < 5%      |
| Advance Cancellation Rate                      | 18.90%          | 21.83%          | -2.93%            | 20.68%            | 21.99%            | -1.31%            | < 15%     |
| Missed Trip Rate                               | 0.06%           | 0.41%           | -0.35%            | 0.04%             | 0.38%             | -0.35%            | < 0.5%    |
| Complaint Rate (Complaints per 1,000 Trips)    | 1.34            | 2.72            | -50.64%           | 1.33              | 1.99              | -33.33%           | <= 1.5    |
| Calls Answered Within 5 Minutes                | 99.02%          | 26.87%          | 72.15%            | 98.39%            | 42.06%            | 56.33%            | 95%       |
| Vehicle Availability                           | 91.30%          | 83.74%          | 7.56%             | 92.16%            | 84.56%            | 7.60%             | >= 80%    |