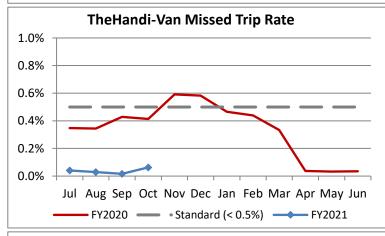

| Key Performance Indicators (KPI)               | October<br>2020 | October<br>2019 | Percent<br>Change | 4 Month<br>FY2021 | 4 Month<br>FY2020 | Percent<br>Change | Goals     |
|------------------------------------------------|-----------------|-----------------|-------------------|-------------------|-------------------|-------------------|-----------|
| Total Monthly Ridership                        | 53,090          | 109,198         | -51.38%           | 201,422           | 419,857           | -52.03%           |           |
| Average Weekday Ridership                      | 1,971           | 3,899           | -49.45%           | 1,922             | 3,960             | -51.45%           |           |
| Unique Riders During the Period                | 3,763           | 6,195           | -39.26%           | 3,660             | 6,068             | -39.68%           |           |
| Cost per Revenue Hour                          | \$105.83        | \$85.92         | 23.18%            | \$111.93          | \$87.47           | 27.96%            | <= \$90   |
| Cost per Trip                                  | \$64.40         | \$37.49         | 71.80%            | \$69.37           | \$38.96           | 78.05%            | <= \$39   |
| Cost per Revenue Mile                          | \$7.20          | \$5.60          | 28.63%            | \$7.65            | \$5.63            | 35.98%            | <= \$6.20 |
| Trips per Revenue Hour                         | 1.64            | 2.29            | -28.30%           | 1.61              | 2.25              | -28.13%           | >= 2.2    |
| Farebox Recovery                               | 1.77%           | 4.56%           | -2.79%            | 2.30%             | 4.40%             | -2.10%            | 8%        |
| Very Early Trips (>30 Minutes)                 | 0.13%           | 0.10%           | 0.03%             | 0.10%             | 0.11%             | -0.01%            | < 1%      |
| Very Early Trips & Early Trips (>10 Minutes)   | 2.22%           | 1.82%           | 0.40%             | 1.74%             | 1.91%             | -0.17%            | < 2%      |
| On-Time and Early Trips                        | 98.81%          | 87.84%          | 10.97%            | 98.80%            | 88.38%            | 10.41%            | >= 90%    |
| Early Departure or On-Time Percentage          | 96.59%          | 86.02%          | 10.57%            | 97.05%            | 86.48%            | 10.58%            | >= 90%    |
| On-Time Trips (Within 0-30 Min Window)         | 76.24%          | 75.01%          | 1.23%             | 77.44%            | 75.40%            | 2.04%             |           |
| Very Late Trips (>30 Minutes)                  | 0.05%           | 0.95%           | -0.90%            | 0.03%             | 0.88%             | -0.86%            | < 1%      |
| Desired Arrival Time Trip OTP (Within 45 Mins) | 64.69%          | 61.37%          | 3.32%             | 62.51%            | 63.15%            | -0.65%            | > 90%     |
| Comparative Trip Length Analysis               | 87.89%          | 69.08%          | 18.81%            | 89.86%            | 70.07%            | 19.79%            | 50%       |
| Excessive Trip Length                          | 0.11%           | 1.48%           | -1.37%            | 0.06%             | 1.35%             | -1.28%            | 1%        |
| No Show / Late Cancellation Rate               | 9.32%           | 7.14%           | 2.19%             | 9.15%             | 6.83%             | 2.32%             | < 5%      |
| Advance Cancellation Rate                      | 18.90%          | 21.83%          | -2.93%            | 20.68%            | 21.99%            | -1.31%            | < 15%     |
| Missed Trip Rate                               | 0.06%           | 0.41%           | -0.35%            | 0.04%             | 0.38%             | -0.35%            | < 0.5%    |
| Complaint Rate (Complaints per 1,000 Trips)    | 1.34            | 2.72            | -50.64%           | 1.33              | 1.99              | -33.33%           | <= 1.5    |
| Calls Answered Within 5 Minutes                | 99.02%          | 26.87%          | 72.15%            | 98.39%            | 42.06%            | 56.33%            | 95%       |
| Vehicle Availability                           | 91.30%          | 83.74%          | 7.56%             | 92.16%            | 84.56%            | 7.60%             | >= 80%    |