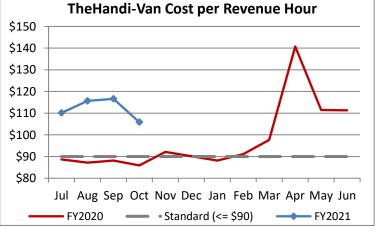

| Key Performance Indicators (KPI)               | October<br>2020 | October<br>2019 | Percent<br>Change | 4 Month<br>FY2021 | 4 Month<br>FY2020 | Percent<br>Change | Goals     |
|------------------------------------------------|-----------------|-----------------|-------------------|-------------------|-------------------|-------------------|-----------|
| Total Monthly Ridership                        | 53,090          | 109,198         | -51.38%           | 201,422           | 419,857           | -52.03%           |           |
| Average Weekday Ridership                      | 1,971           | 3,899           | -49.45%           | 1,922             | 3,960             | -51.45%           |           |
| Unique Riders During the Period                | 3,763           | 6,195           | -39.26%           | 3,660             | 6,068             | -39.68%           |           |
| Cost per Revenue Hour                          | \$105.83        | \$85.92         | 23.18%            | \$111.93          | \$87.47           | 27.96%            | <= \$90   |
| Cost per Trip                                  | \$64.40         | \$37.49         | 71.80%            | \$69.37           | \$38.96           | 78.05%            | <= \$39   |
| Cost per Revenue Mile                          | \$7.20          | \$5.60          | 28.63%            | \$7.65            | \$5.63            | 35.98%            | <= \$6.20 |
| Trips per Revenue Hour                         | 1.64            | 2.29            | -28.30%           | 1.61              | 2.25              | -28.13%           | >= 2.2    |
| Farebox Recovery                               | 1.77%           | 4.56%           | -2.79%            | 2.30%             | 4.40%             | -2.10%            | 8%        |
| Very Early Trips (>30 Minutes)                 | 0.13%           | 0.10%           | 0.03%             | 0.10%             | 0.11%             | -0.01%            | < 1%      |
| Very Early Trips & Early Trips (>10 Minutes)   | 2.22%           | 1.82%           | 0.40%             | 1.74%             | 1.91%             | -0.17%            | < 2%      |
| On-Time and Early Trips                        | 98.81%          | 87.84%          | 10.97%            | 98.80%            | 88.38%            | 10.41%            | >= 90%    |
| Early Departure or On-Time Percentage          | 96.59%          | 86.02%          | 10.57%            | 97.05%            | 86.48%            | 10.58%            | >= 90%    |
| On-Time Trips (Within 0-30 Min Window)         | 76.24%          | 75.01%          | 1.23%             | 77.44%            | 75.40%            | 2.04%             |           |
| Very Late Trips (>30 Minutes)                  | 0.05%           | 0.95%           | -0.90%            | 0.03%             | 0.88%             | -0.86%            | < 1%      |
| Desired Arrival Time Trip OTP (Within 45 Mins) | 64.69%          | 61.37%          | 3.32%             | 62.51%            | 63.15%            | -0.65%            | > 90%     |
| Comparative Trip Length Analysis               | 87.89%          | 69.08%          | 18.81%            | 89.86%            | 70.07%            | 19.79%            | 50%       |
| Excessive Trip Length                          | 0.11%           | 1.48%           | -1.37%            | 0.06%             | 1.35%             | -1.28%            | 1%        |
| No Show / Late Cancellation Rate               | 9.32%           | 7.14%           | 2.19%             | 9.15%             | 6.83%             | 2.32%             | < 5%      |
| Advance Cancellation Rate                      | 18.90%          | 21.83%          | -2.93%            | 20.68%            | 21.99%            | -1.31%            | < 15%     |
| Missed Trip Rate                               | 0.06%           | 0.41%           | -0.35%            | 0.04%             | 0.38%             | -0.35%            | < 0.5%    |
| Complaint Rate (Complaints per 1,000 Trips)    | 1.34            | 2.72            | -50.64%           | 1.33              | 1.99              | -33.33%           | <= 1.5    |
| Calls Answered Within 5 Minutes                | 99.02%          | 26.87%          | 72.15%            | 98.39%            | 42.06%            | 56.33%            | 95%       |
| Vehicle Availability                           | 91.30%          | 83.74%          | 7.56%             | 92.16%            | 84.56%            | 7.60%             | >= 80%    |