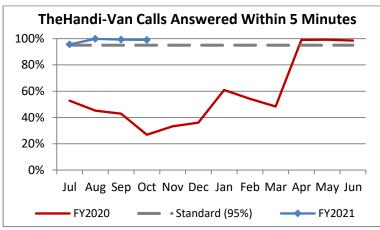

| Key Performance Indicators (KPI)               | October<br>2020 | October<br>2019 | Percent<br>Change | 4 Month<br>FY2021 | 4 Month<br>FY2020 | Percent<br>Change | Goals     |
|------------------------------------------------|-----------------|-----------------|-------------------|-------------------|-------------------|-------------------|-----------|
| Total Monthly Ridership                        | 53,090          | 109,198         | -51.38%           | 201,422           | 419,857           | -52.03%           |           |
| Average Weekday Ridership                      | 1,971           | 3,899           | -49.45%           | 1,922             | 3,960             | -51.45%           |           |
| Unique Riders During the Period                | 3,763           | 6,195           | -39.26%           | 3,660             | 6,068             | -39.68%           |           |
| Cost per Revenue Hour                          | \$105.83        | \$85.92         | 23.18%            | \$111.93          | \$87.47           | 27.96%            | <= \$90   |
| Cost per Trip                                  | \$64.40         | \$37.49         | 71.80%            | \$69.37           | \$38.96           | 78.05%            | <= \$39   |
| Cost per Revenue Mile                          | \$7.20          | \$5.60          | 28.63%            | \$7.65            | \$5.63            | 35.98%            | <= \$6.20 |
| Trips per Revenue Hour                         | 1.64            | 2.29            | -28.30%           | 1.61              | 2.25              | -28.13%           | >= 2.2    |
| Farebox Recovery                               | 1.77%           | 4.56%           | -2.79%            | 2.30%             | 4.40%             | -2.10%            | 8%        |
| Very Early Trips (>30 Minutes)                 | 0.13%           | 0.10%           | 0.03%             | 0.10%             | 0.11%             | -0.01%            | < 1%      |
| Very Early Trips & Early Trips (>10 Minutes)   | 2.22%           | 1.82%           | 0.40%             | 1.74%             | 1.91%             | -0.17%            | < 2%      |
| On-Time and Early Trips                        | 98.81%          | 87.84%          | 10.97%            | 98.80%            | 88.38%            | 10.41%            | >= 90%    |
| Early Departure or On-Time Percentage          | 96.59%          | 86.02%          | 10.57%            | 97.05%            | 86.48%            | 10.58%            | >= 90%    |
| On-Time Trips (Within 0-30 Min Window)         | 76.24%          | 75.01%          | 1.23%             | 77.44%            | 75.40%            | 2.04%             |           |
| Very Late Trips (>30 Minutes)                  | 0.05%           | 0.95%           | -0.90%            | 0.03%             | 0.88%             | -0.86%            | < 1%      |
| Desired Arrival Time Trip OTP (Within 45 Mins) | 64.69%          | 61.37%          | 3.32%             | 62.51%            | 63.15%            | -0.65%            | > 90%     |
| Comparative Trip Length Analysis               | 87.89%          | 69.08%          | 18.81%            | 89.86%            | 70.07%            | 19.79%            | 50%       |
| Excessive Trip Length                          | 0.11%           | 1.48%           | -1.37%            | 0.06%             | 1.35%             | -1.28%            | 1%        |
| No Show / Late Cancellation Rate               | 9.32%           | 7.14%           | 2.19%             | 9.15%             | 6.83%             | 2.32%             | < 5%      |
| Advance Cancellation Rate                      | 18.90%          | 21.83%          | -2.93%            | 20.68%            | 21.99%            | -1.31%            | < 15%     |
| Missed Trip Rate                               | 0.06%           | 0.41%           | -0.35%            | 0.04%             | 0.38%             | -0.35%            | < 0.5%    |
| Complaint Rate (Complaints per 1,000 Trips)    | 1.34            | 2.72            | -50.64%           | 1.33              | 1.99              | -33.33%           | <= 1.5    |
| Calls Answered Within 5 Minutes                | 99.02%          | 26.87%          | 72.15%            | 98.39%            | 42.06%            | 56.33%            | 95%       |
| Vehicle Availability                           | 91.30%          | 83.74%          | 7.56%             | 92.16%            | 84.56%            | 7.60%             | >= 80%    |