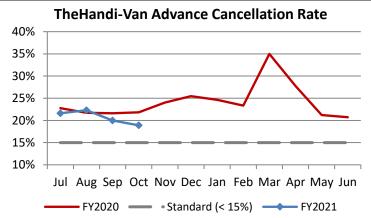

| Key Performance Indicators (KPI)               | October<br>2020 | October<br>2019 | Percent<br>Change | 4 Month<br>FY2021 | 4 Month<br>FY2020 | Percent<br>Change | Goals     |
|------------------------------------------------|-----------------|-----------------|-------------------|-------------------|-------------------|-------------------|-----------|
| Total Monthly Ridership                        | 53,090          | 109,198         | -51.38%           | 201,422           | 419,857           | -52.03%           |           |
| Average Weekday Ridership                      | 1,971           | 3,899           | -49.45%           | 1,922             | 3,960             | -51.45%           |           |
| Unique Riders During the Period                | 3,763           | 6,195           | -39.26%           | 3,660             | 6,068             | -39.68%           |           |
| Cost per Revenue Hour                          | \$105.83        | \$85.92         | 23.18%            | \$111.93          | \$87.47           | 27.96%            | <= \$90   |
| Cost per Trip                                  | \$64.40         | \$37.49         | 71.80%            | \$69.37           | \$38.96           | 78.05%            | <= \$39   |
| Cost per Revenue Mile                          | \$7.20          | \$5.60          | 28.63%            | \$7.65            | \$5.63            | 35.98%            | <= \$6.20 |
| Trips per Revenue Hour                         | 1.64            | 2.29            | -28.30%           | 1.61              | 2.25              | -28.13%           | >= 2.2    |
| Farebox Recovery                               | 1.77%           | 4.56%           | -2.79%            | 2.30%             | 4.40%             | -2.10%            | 8%        |
| Very Early Trips (>30 Minutes)                 | 0.13%           | 0.10%           | 0.03%             | 0.10%             | 0.11%             | -0.01%            | < 1%      |
| Very Early Trips & Early Trips (>10 Minutes)   | 2.22%           | 1.82%           | 0.40%             | 1.74%             | 1.91%             | -0.17%            | < 2%      |
| On-Time and Early Trips                        | 98.81%          | 87.84%          | 10.97%            | 98.80%            | 88.38%            | 10.41%            | >= 90%    |
| Early Departure or On-Time Percentage          | 96.59%          | 86.02%          | 10.57%            | 97.05%            | 86.48%            | 10.58%            | >= 90%    |
| On-Time Trips (Within 0-30 Min Window)         | 76.24%          | 75.01%          | 1.23%             | 77.44%            | 75.40%            | 2.04%             |           |
| Very Late Trips (>30 Minutes)                  | 0.05%           | 0.95%           | -0.90%            | 0.03%             | 0.88%             | -0.86%            | < 1%      |
| Desired Arrival Time Trip OTP (Within 45 Mins) | 64.69%          | 61.37%          | 3.32%             | 62.51%            | 63.15%            | -0.65%            | > 90%     |
| Comparative Trip Length Analysis               | 87.89%          | 69.08%          | 18.81%            | 89.86%            | 70.07%            | 19.79%            | 50%       |
| Excessive Trip Length                          | 0.11%           | 1.48%           | -1.37%            | 0.06%             | 1.35%             | -1.28%            | 1%        |
| No Show / Late Cancellation Rate               | 9.32%           | 7.14%           | 2.19%             | 9.15%             | 6.83%             | 2.32%             | < 5%      |
| Advance Cancellation Rate                      | 18.90%          | 21.83%          | -2.93%            | 20.68%            | 21.99%            | -1.31%            | < 15%     |
| Missed Trip Rate                               | 0.06%           | 0.41%           | -0.35%            | 0.04%             | 0.38%             | -0.35%            | < 0.5%    |
| Complaint Rate (Complaints per 1,000 Trips)    | 1.34            | 2.72            | -50.64%           | 1.33              | 1.99              | -33.33%           | <= 1.5    |
| Calls Answered Within 5 Minutes                | 99.02%          | 26.87%          | 72.15%            | 98.39%            | 42.06%            | 56.33%            | 95%       |
| Vehicle Availability                           | 91.30%          | 83.74%          | 7.56%             | 92.16%            | 84.56%            | 7.60%             | >= 80%    |